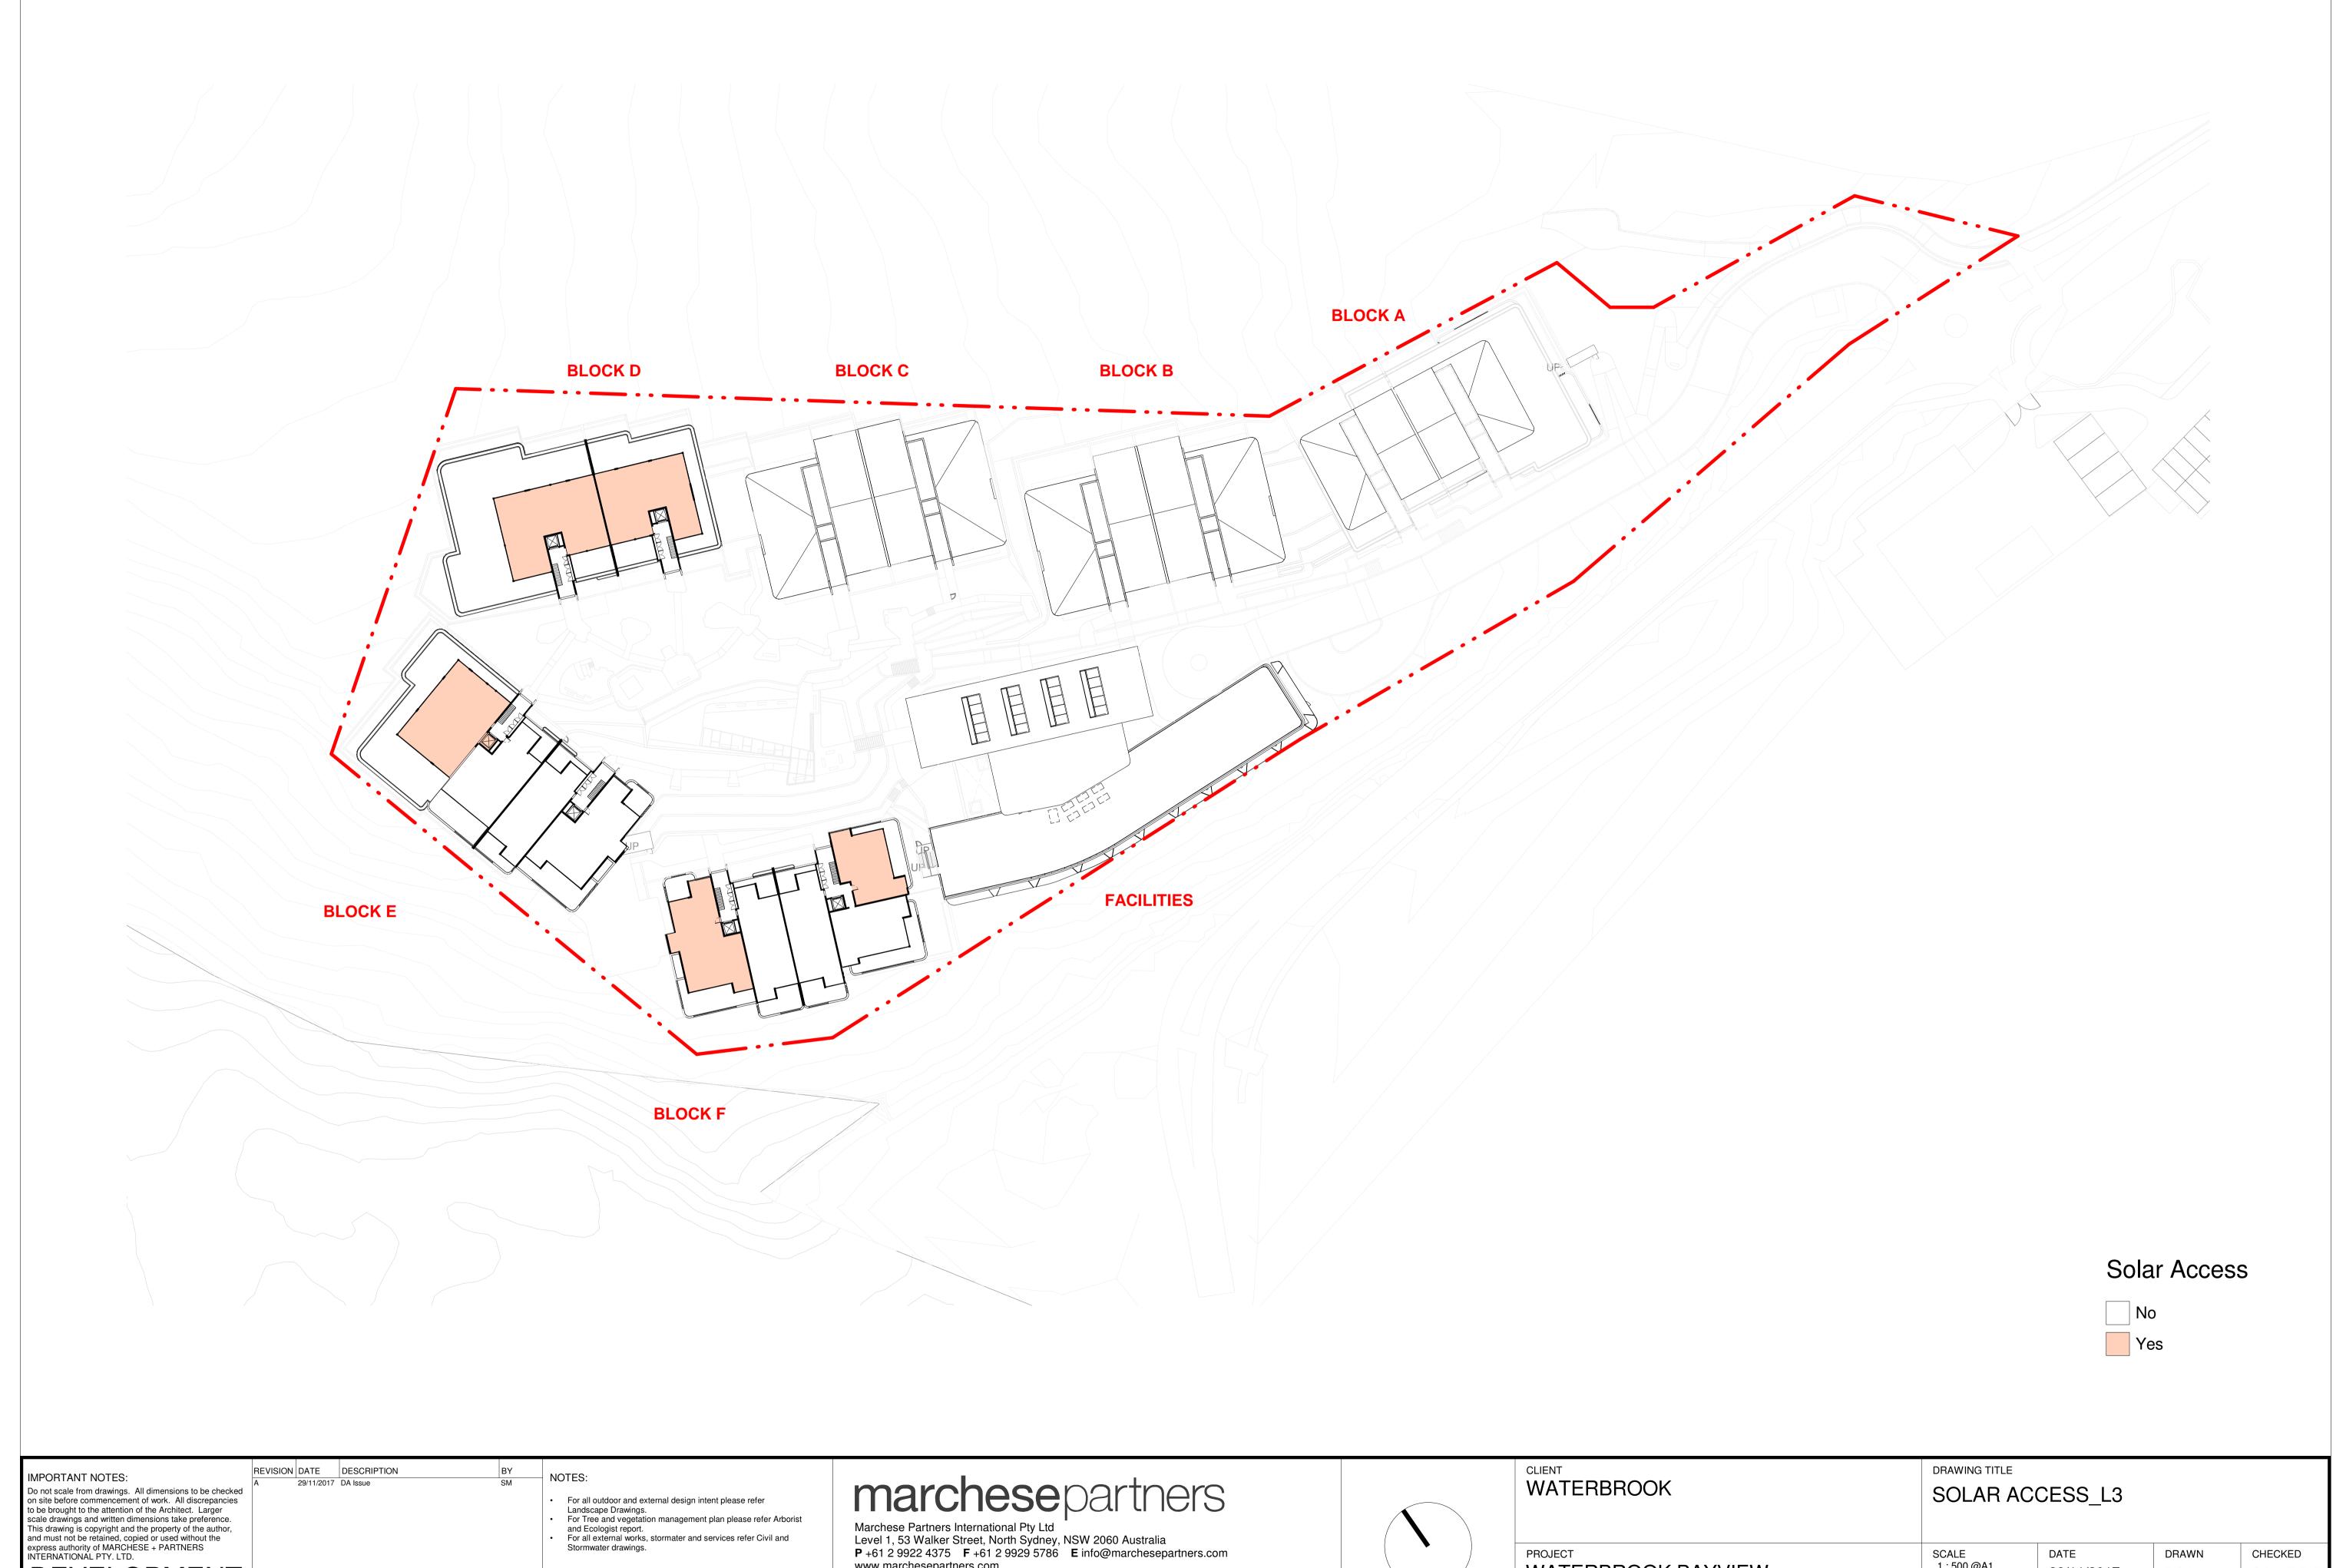

Marchese Partners International Pty Ltd
Level 1, 53 Walker Street, North Sydney, NSW 2060 Australia

P +61 2 9922 4375 F +61 2 9929 5786 E info@marchesepartners.com www.marchesepartners.com

| WATERBROOK                 | SOLAR ACCESS_L3   |                    |              |                      |
|----------------------------|-------------------|--------------------|--------------|----------------------|
| PROJECT WATERBROOK BAYVIEW | SCALE<br>1:500@A1 | DATE<br>29/11/2017 | DRAWN<br>BGA | CHECKED<br>S.M&E.B.D |
| CABBAGE TREE ROAD, BAYVIEW | ЈОВ<br>14023      | DA5.13             |              | REVISION             |

and Ecologist report.

For all external works, stormater and services refer Civil and Stormwater drawings.

Marchese Partners International Pty Ltd
Level 1, 53 Walker Street, North Sydney, NSW 2060 Australia