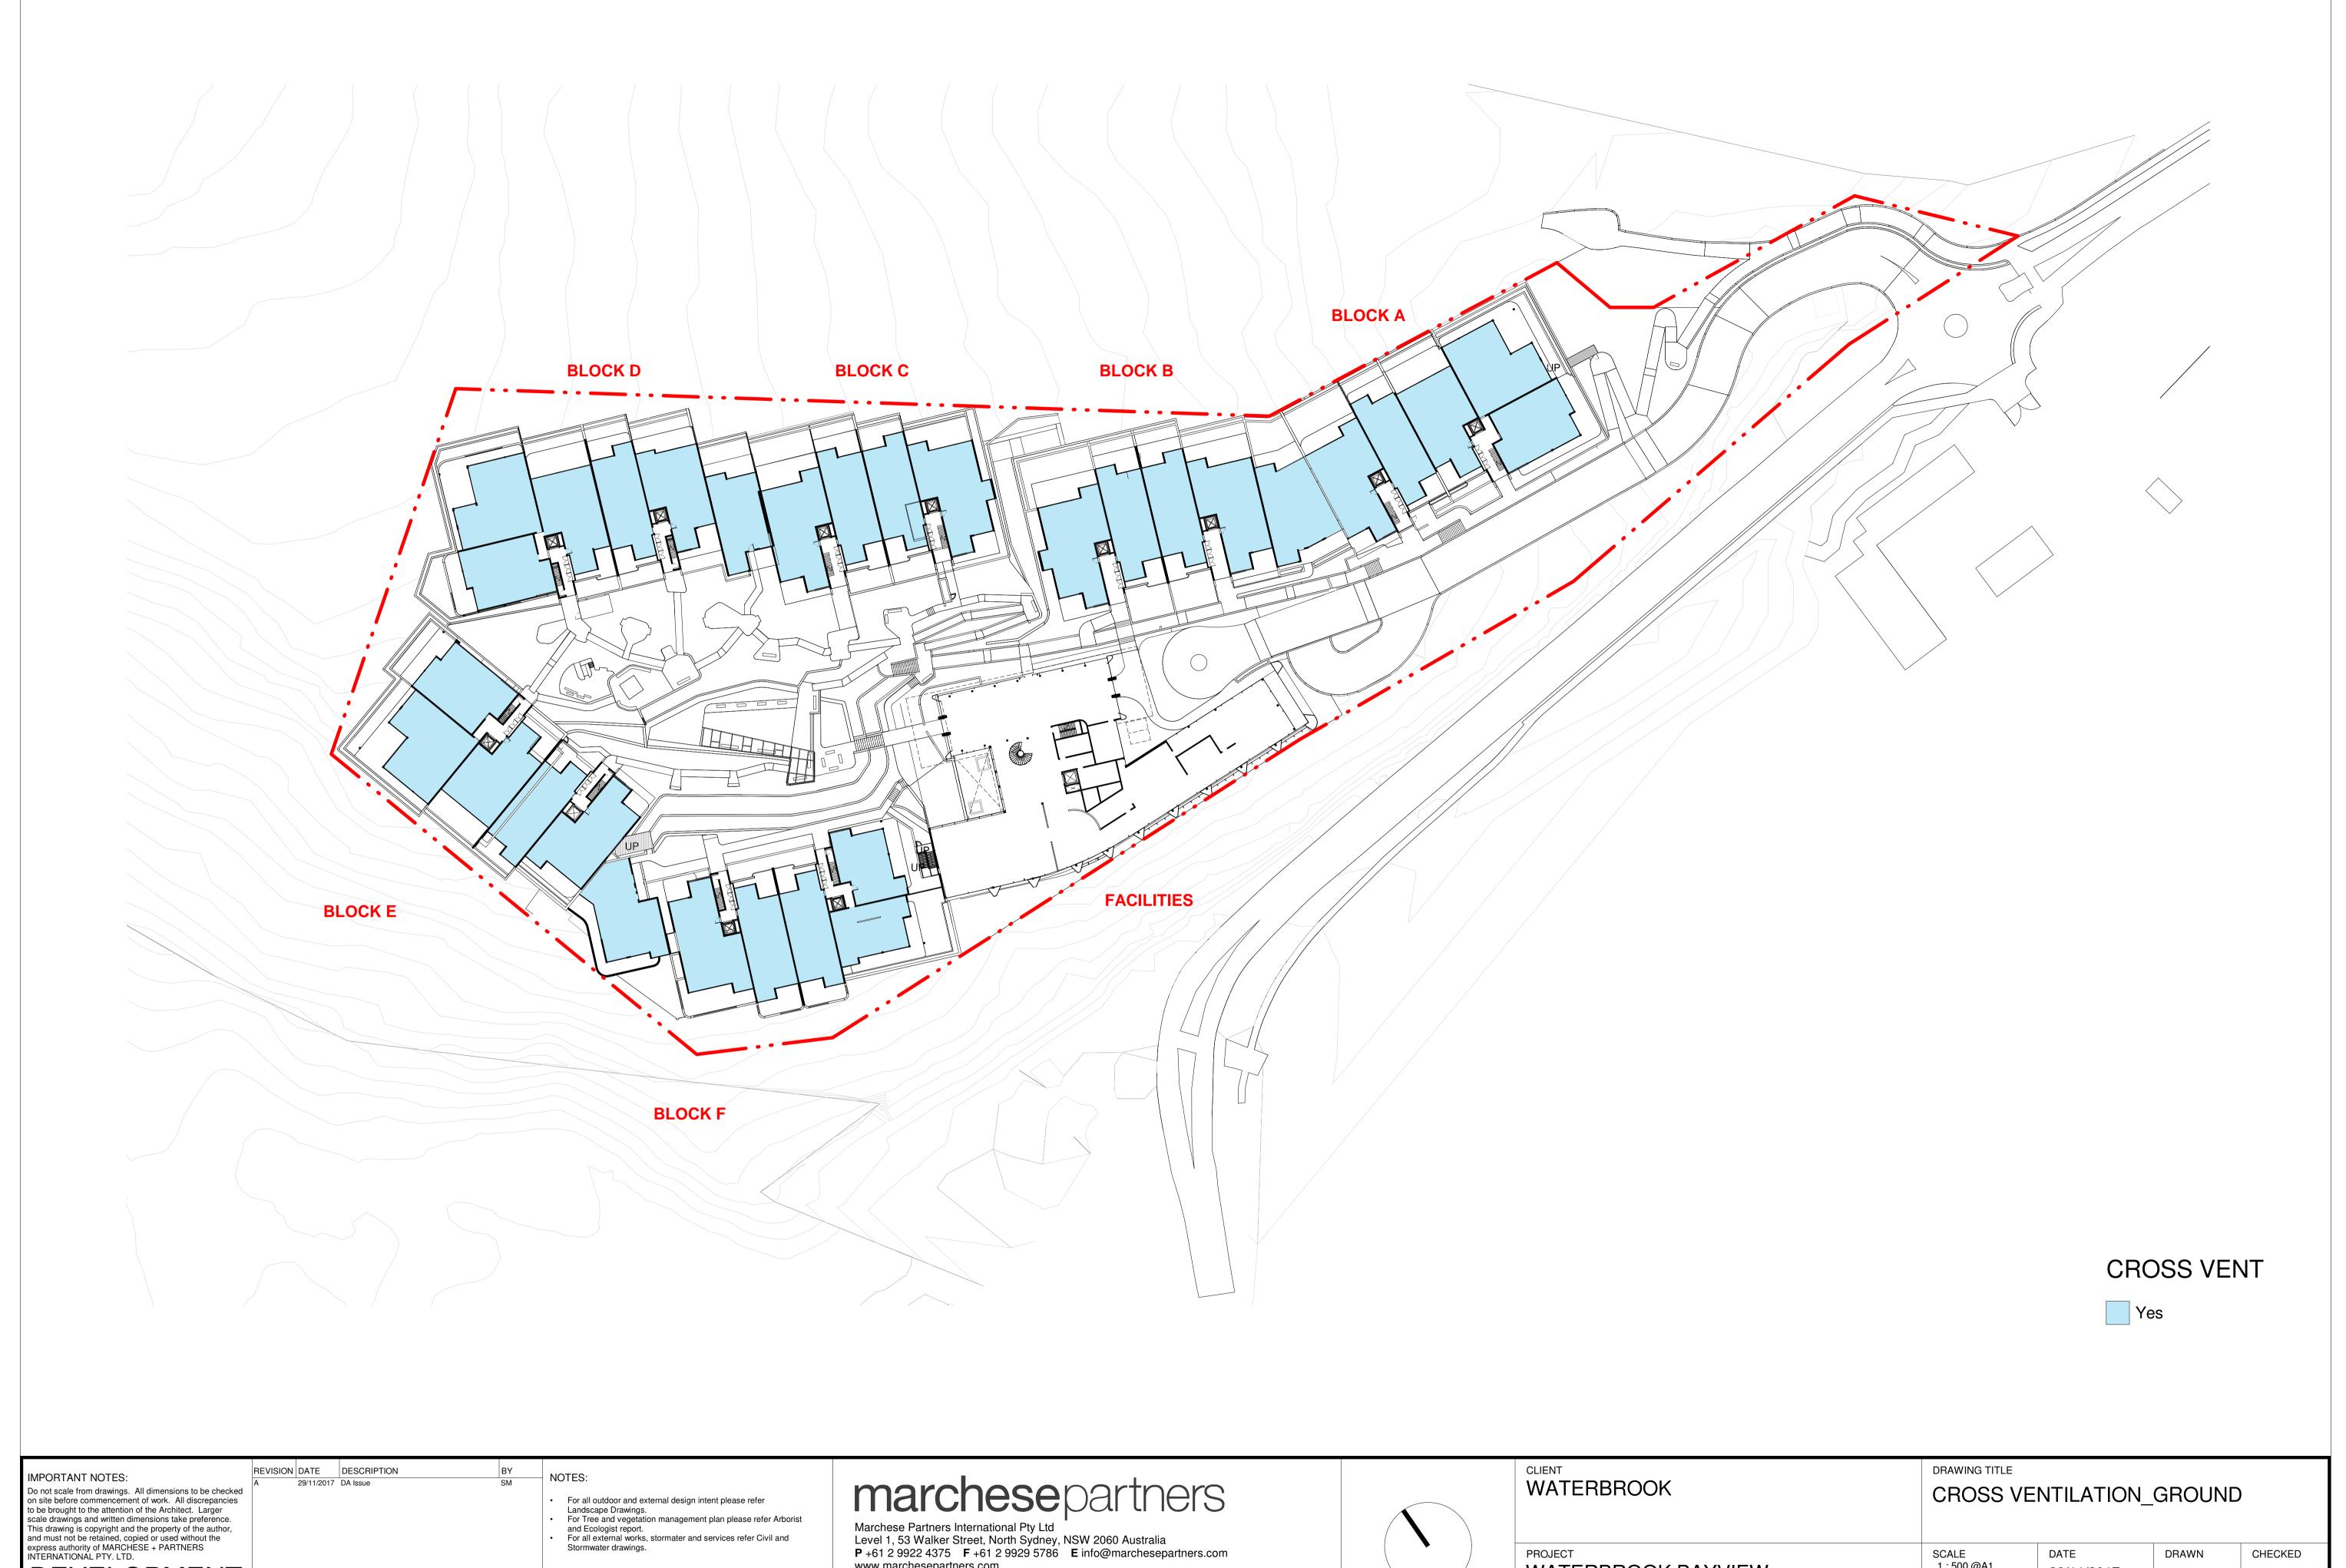

and Ecologist report.

For all external works, stormater and services refer Civil and Stormwater drawings.

Marchese Partners International Pty Ltd
Level 1, 53 Walker Street, North Sydney, NSW 2060 Australia

P +61 2 9922 4375 F +61 2 9929 5786 E info@marchesepartners.com www.marchesepartners.com

|                                               | WATERBROOK        | CROSS VENTILATION_GROUND |              |                      |  |  |
|-----------------------------------------------|-------------------|--------------------------|--------------|----------------------|--|--|
| WATERBROOK BAYVIEW CABBAGE TREE ROAD, BAYVIEW | SCALE<br>1:500@A1 | DATE<br>29/11/2017       | DRAWN<br>BGA | CHECKED<br>S.M&E.B.D |  |  |
|                                               | ЈОВ<br>14023      | DA5.14                   |              | REVISION             |  |  |