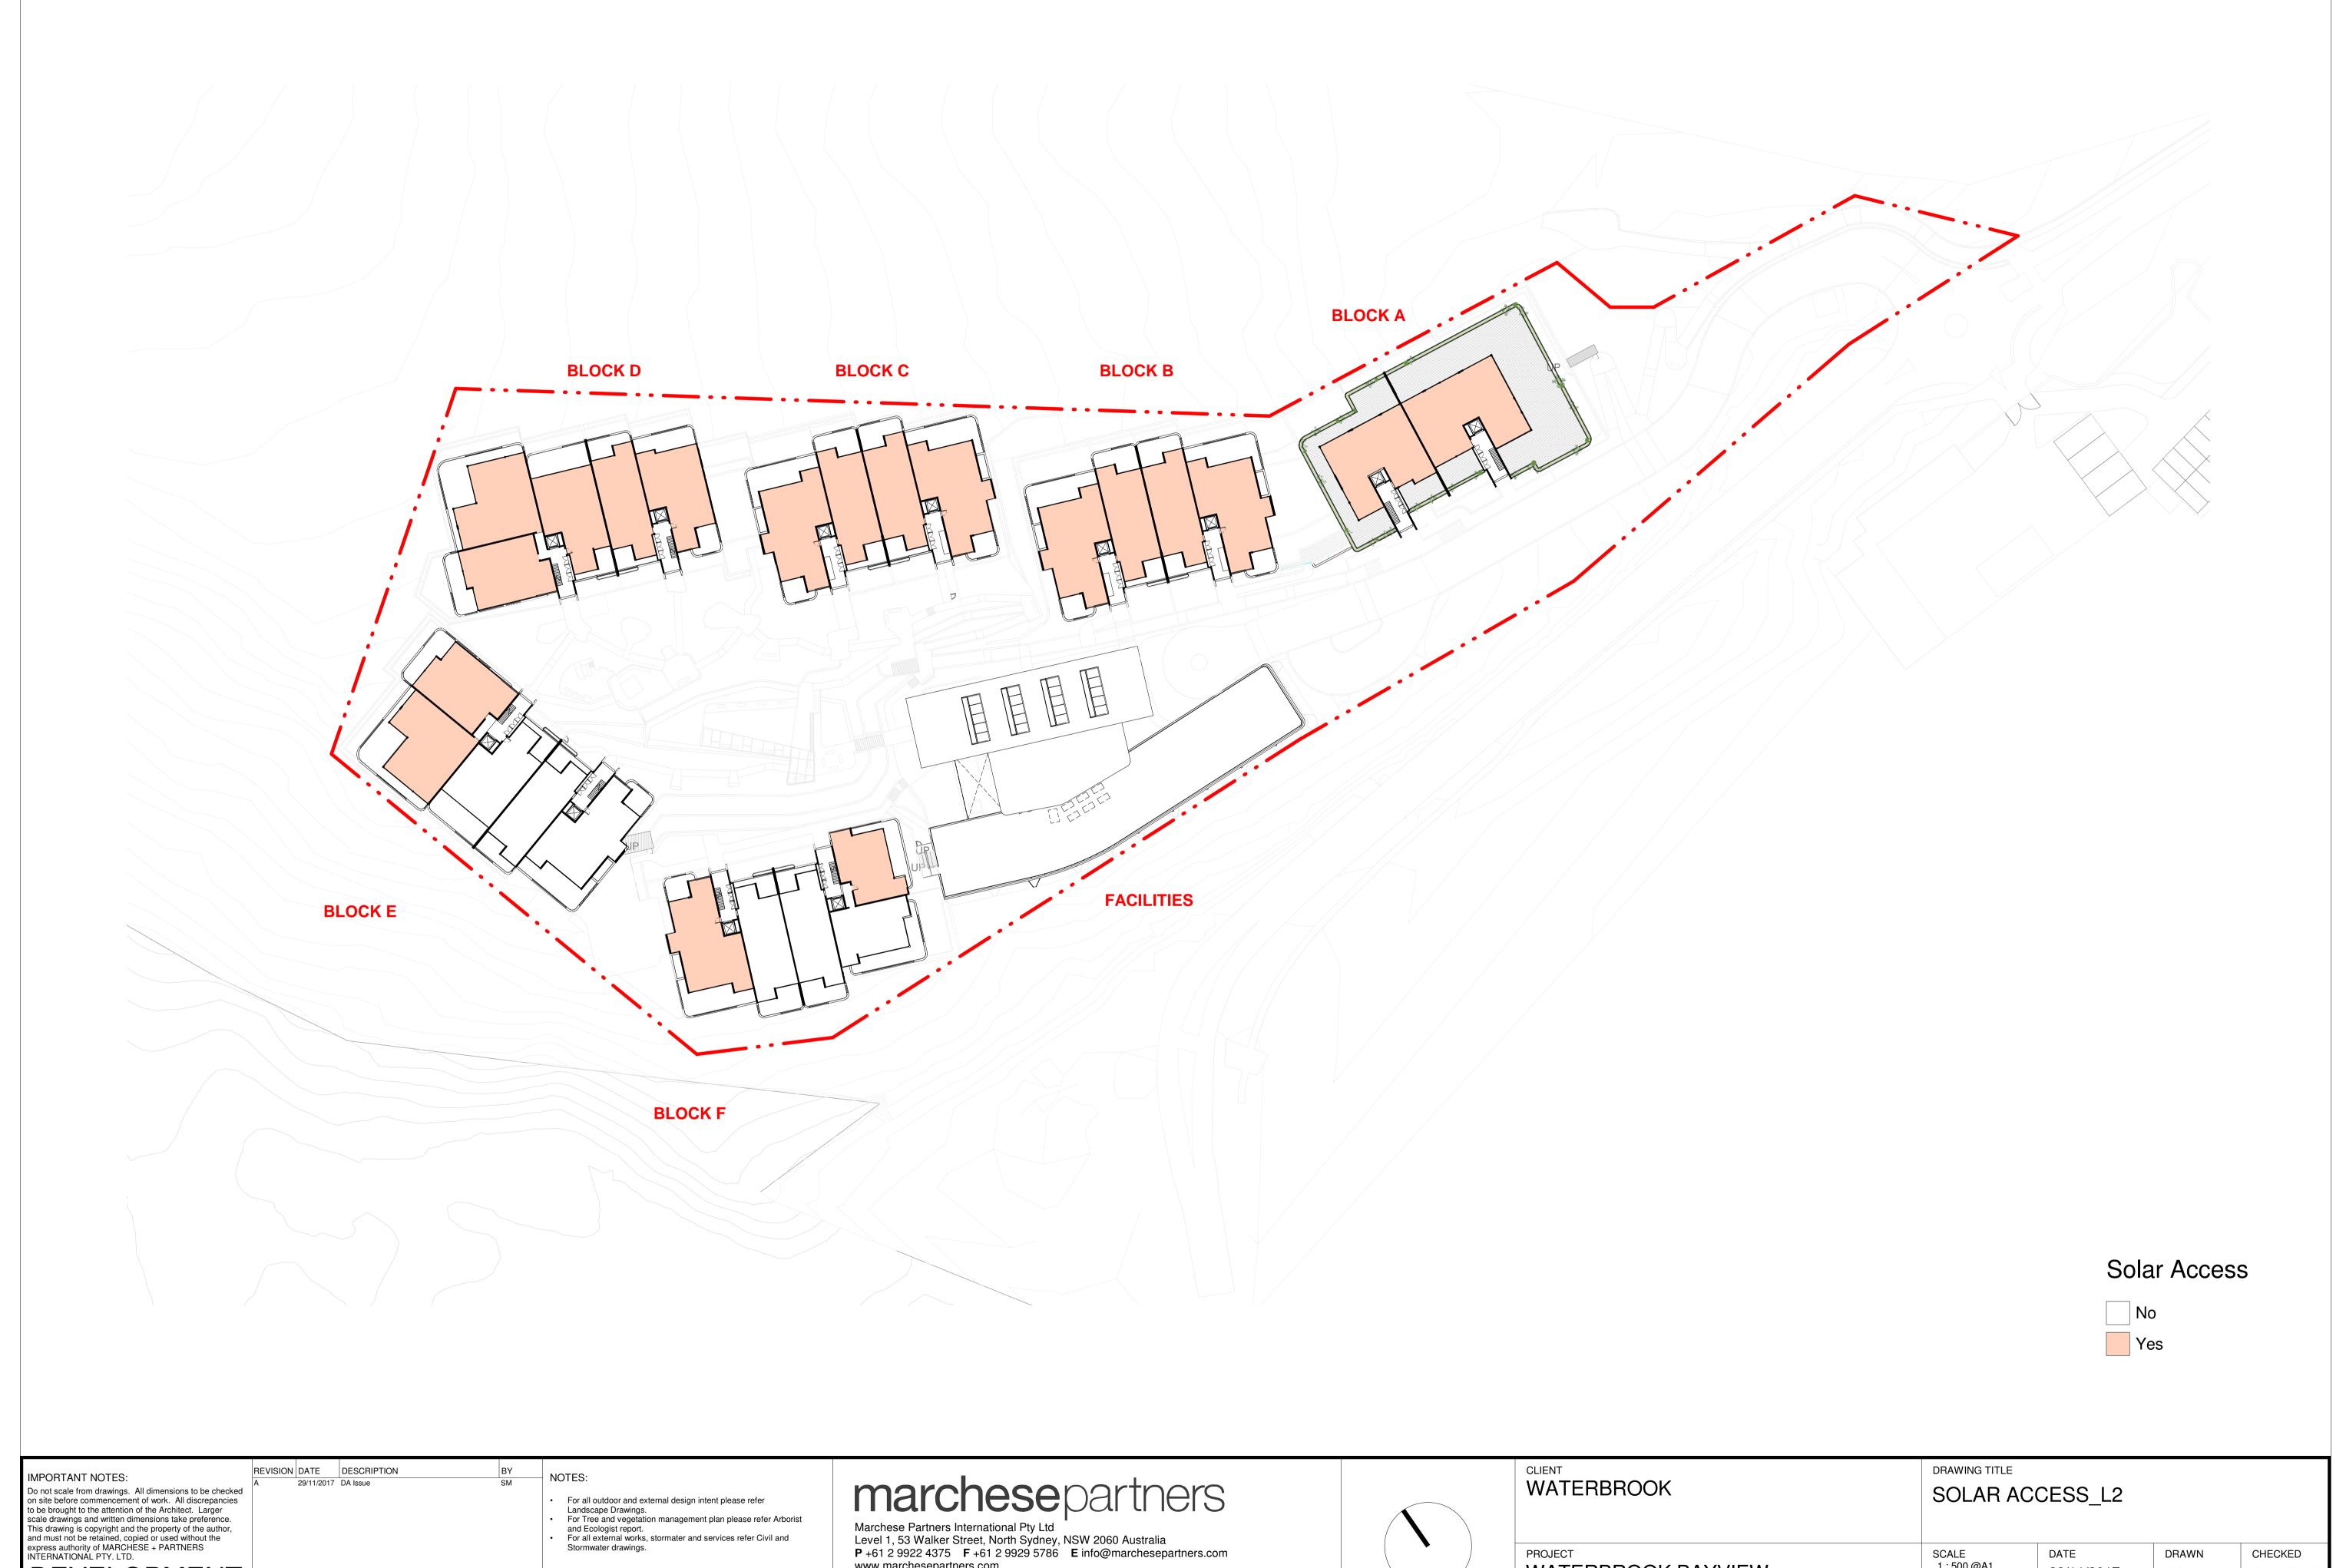

www.marchesepartners.com

| WATERBROOK                                    | SOLAR ACCESS_L2   |                    |              |                      |  |
|-----------------------------------------------|-------------------|--------------------|--------------|----------------------|--|
| WATERBROOK BAYVIEW CABBAGE TREE ROAD, BAYVIEW | SCALE<br>1:500@A1 | DATE<br>29/11/2017 | DRAWN<br>BGA | CHECKED<br>S.M&E.B.D |  |
|                                               | ЈОВ<br>14023      | DA5.12             |              | REVISION             |  |