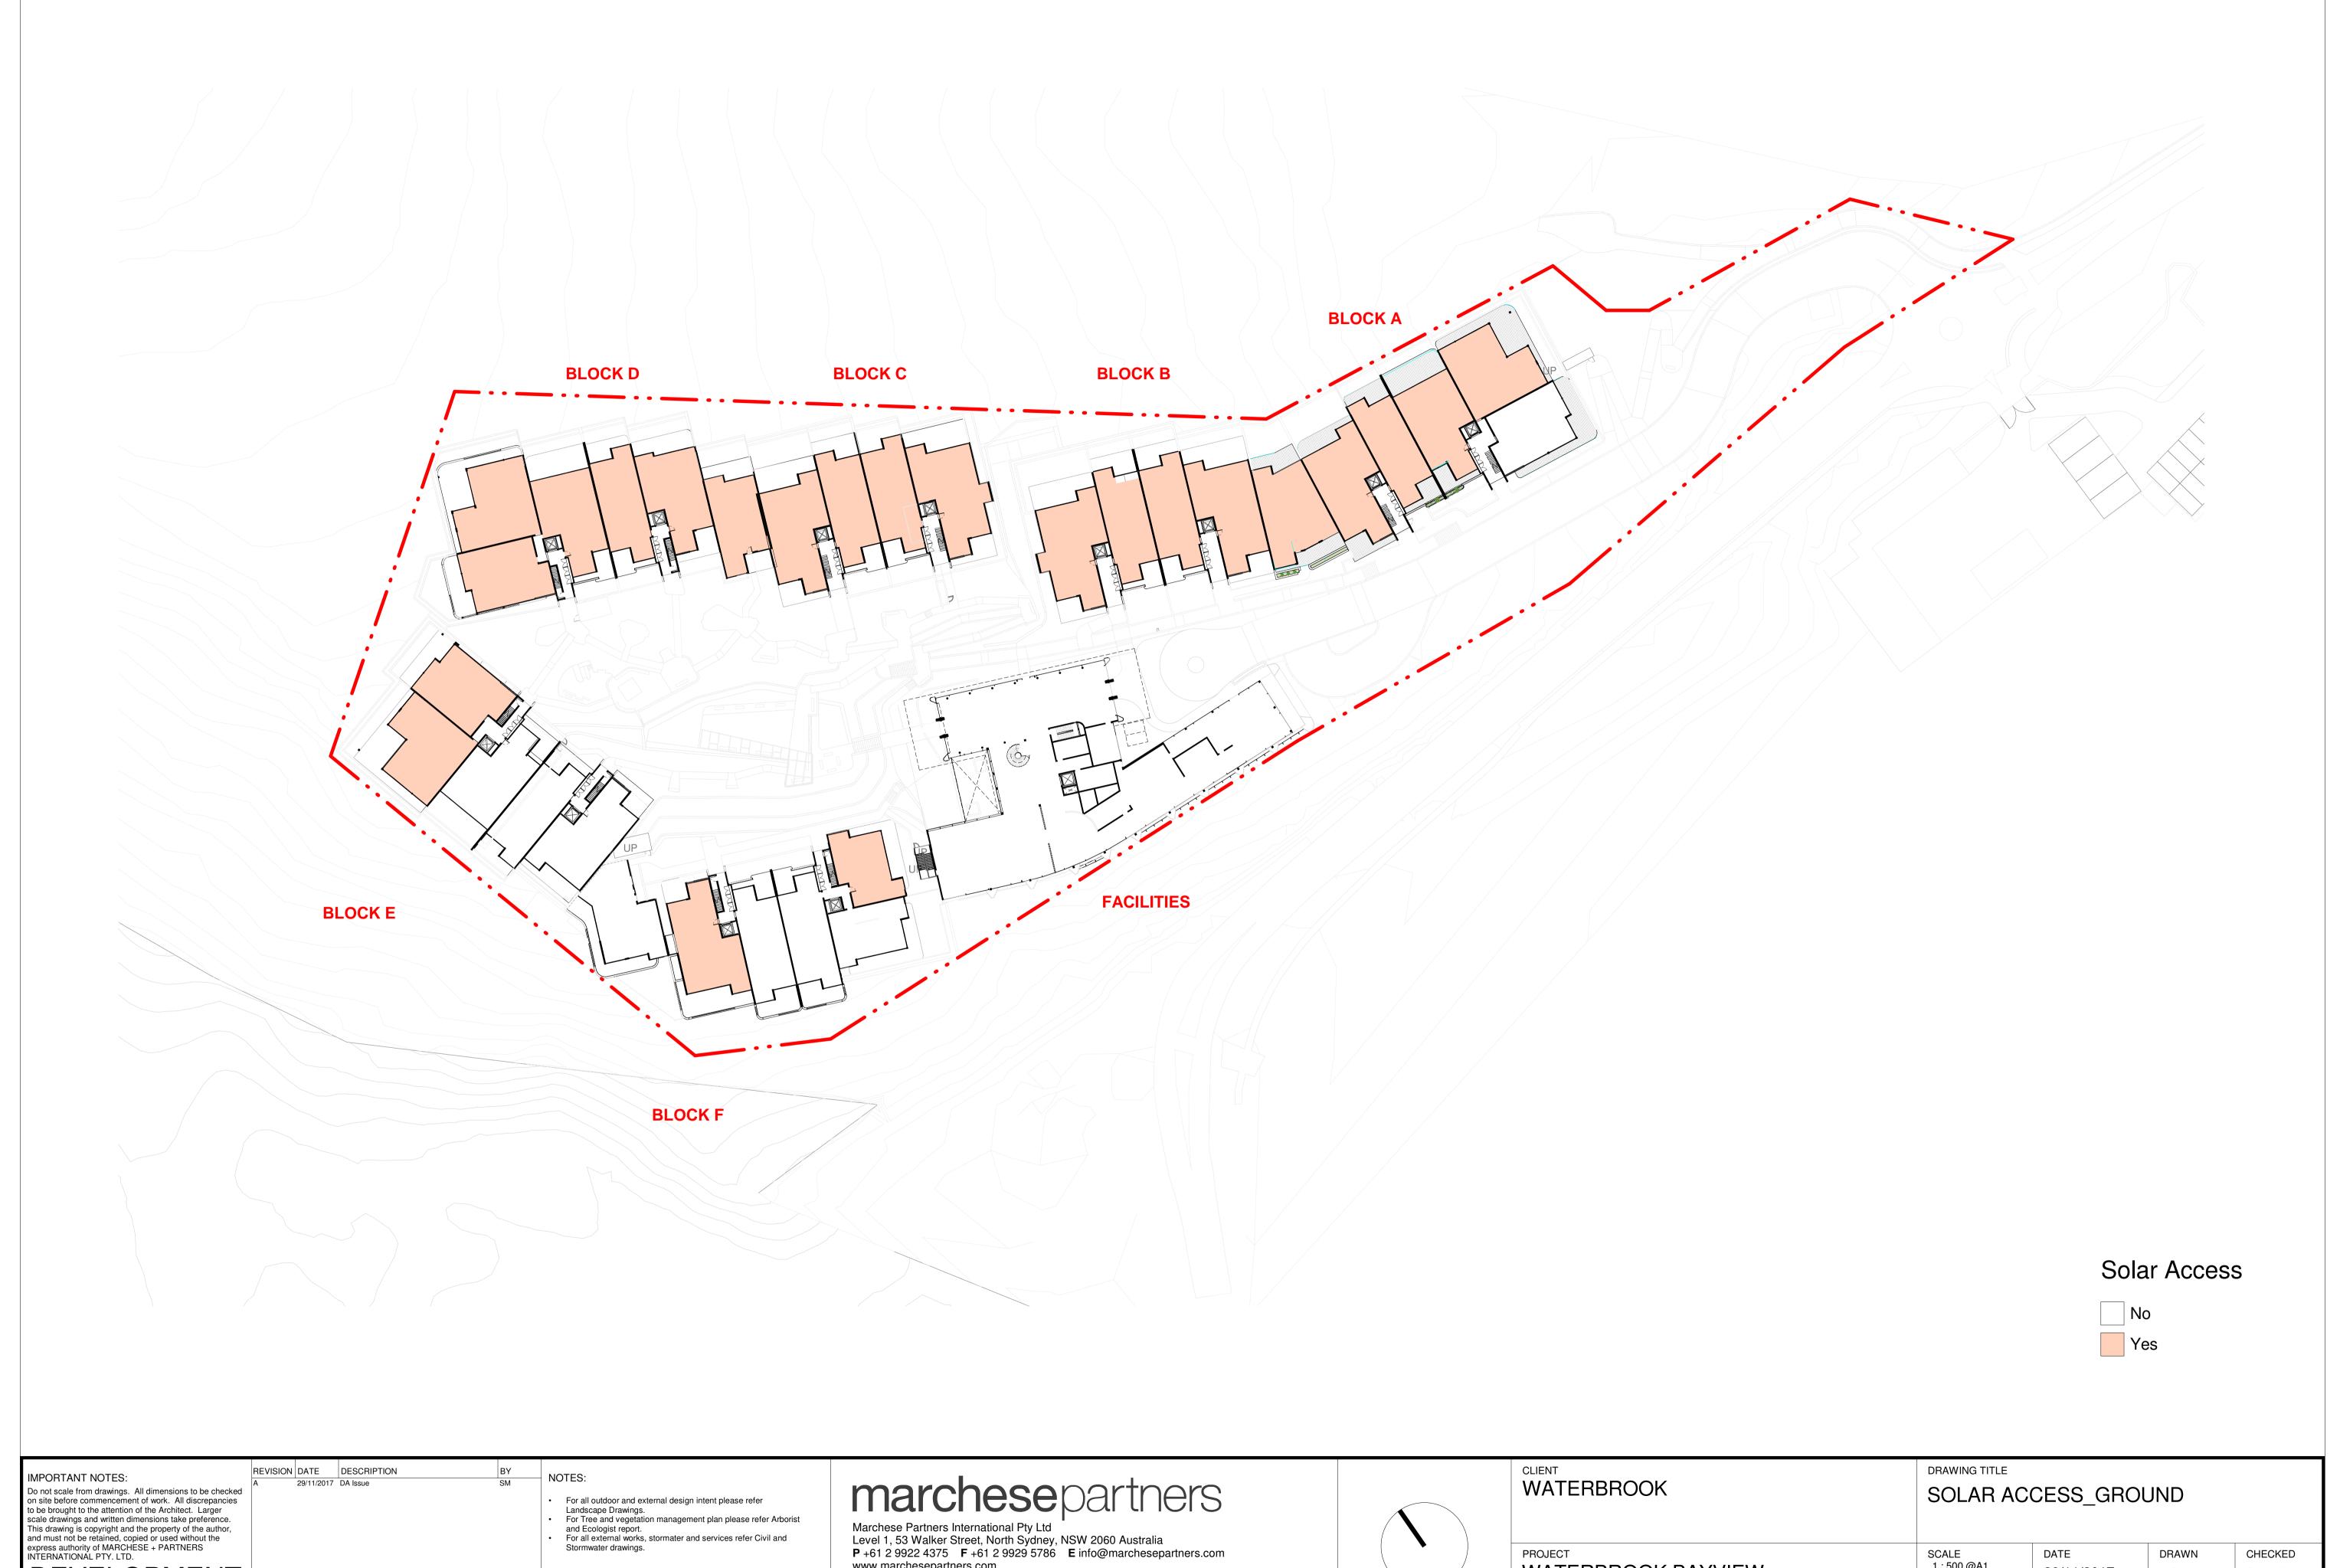

Marchese Partners International Pty Ltd
Level 1, 53 Walker Street, North Sydney, NSW 2060 Australia

P +61 2 9922 4375 F +61 2 9929 5786 E info@marchesepartners.com www.marchesepartners.com

| CLIENT WATERBROOK          | DRAWING TITLE SOLAR AC | SOLAR ACCESS_GROUND |              |                      |  |
|----------------------------|------------------------|---------------------|--------------|----------------------|--|
| WATERBROOK BAYVIEW         | SCALE<br>1:500@A1      | DATE 29/11/2017     | DRAWN<br>BGA | CHECKED<br>S.M&E.B.D |  |
| CABBAGE TREE ROAD, BAYVIEW | јов<br>14023           | DA5.10              |              | REVISION A           |  |