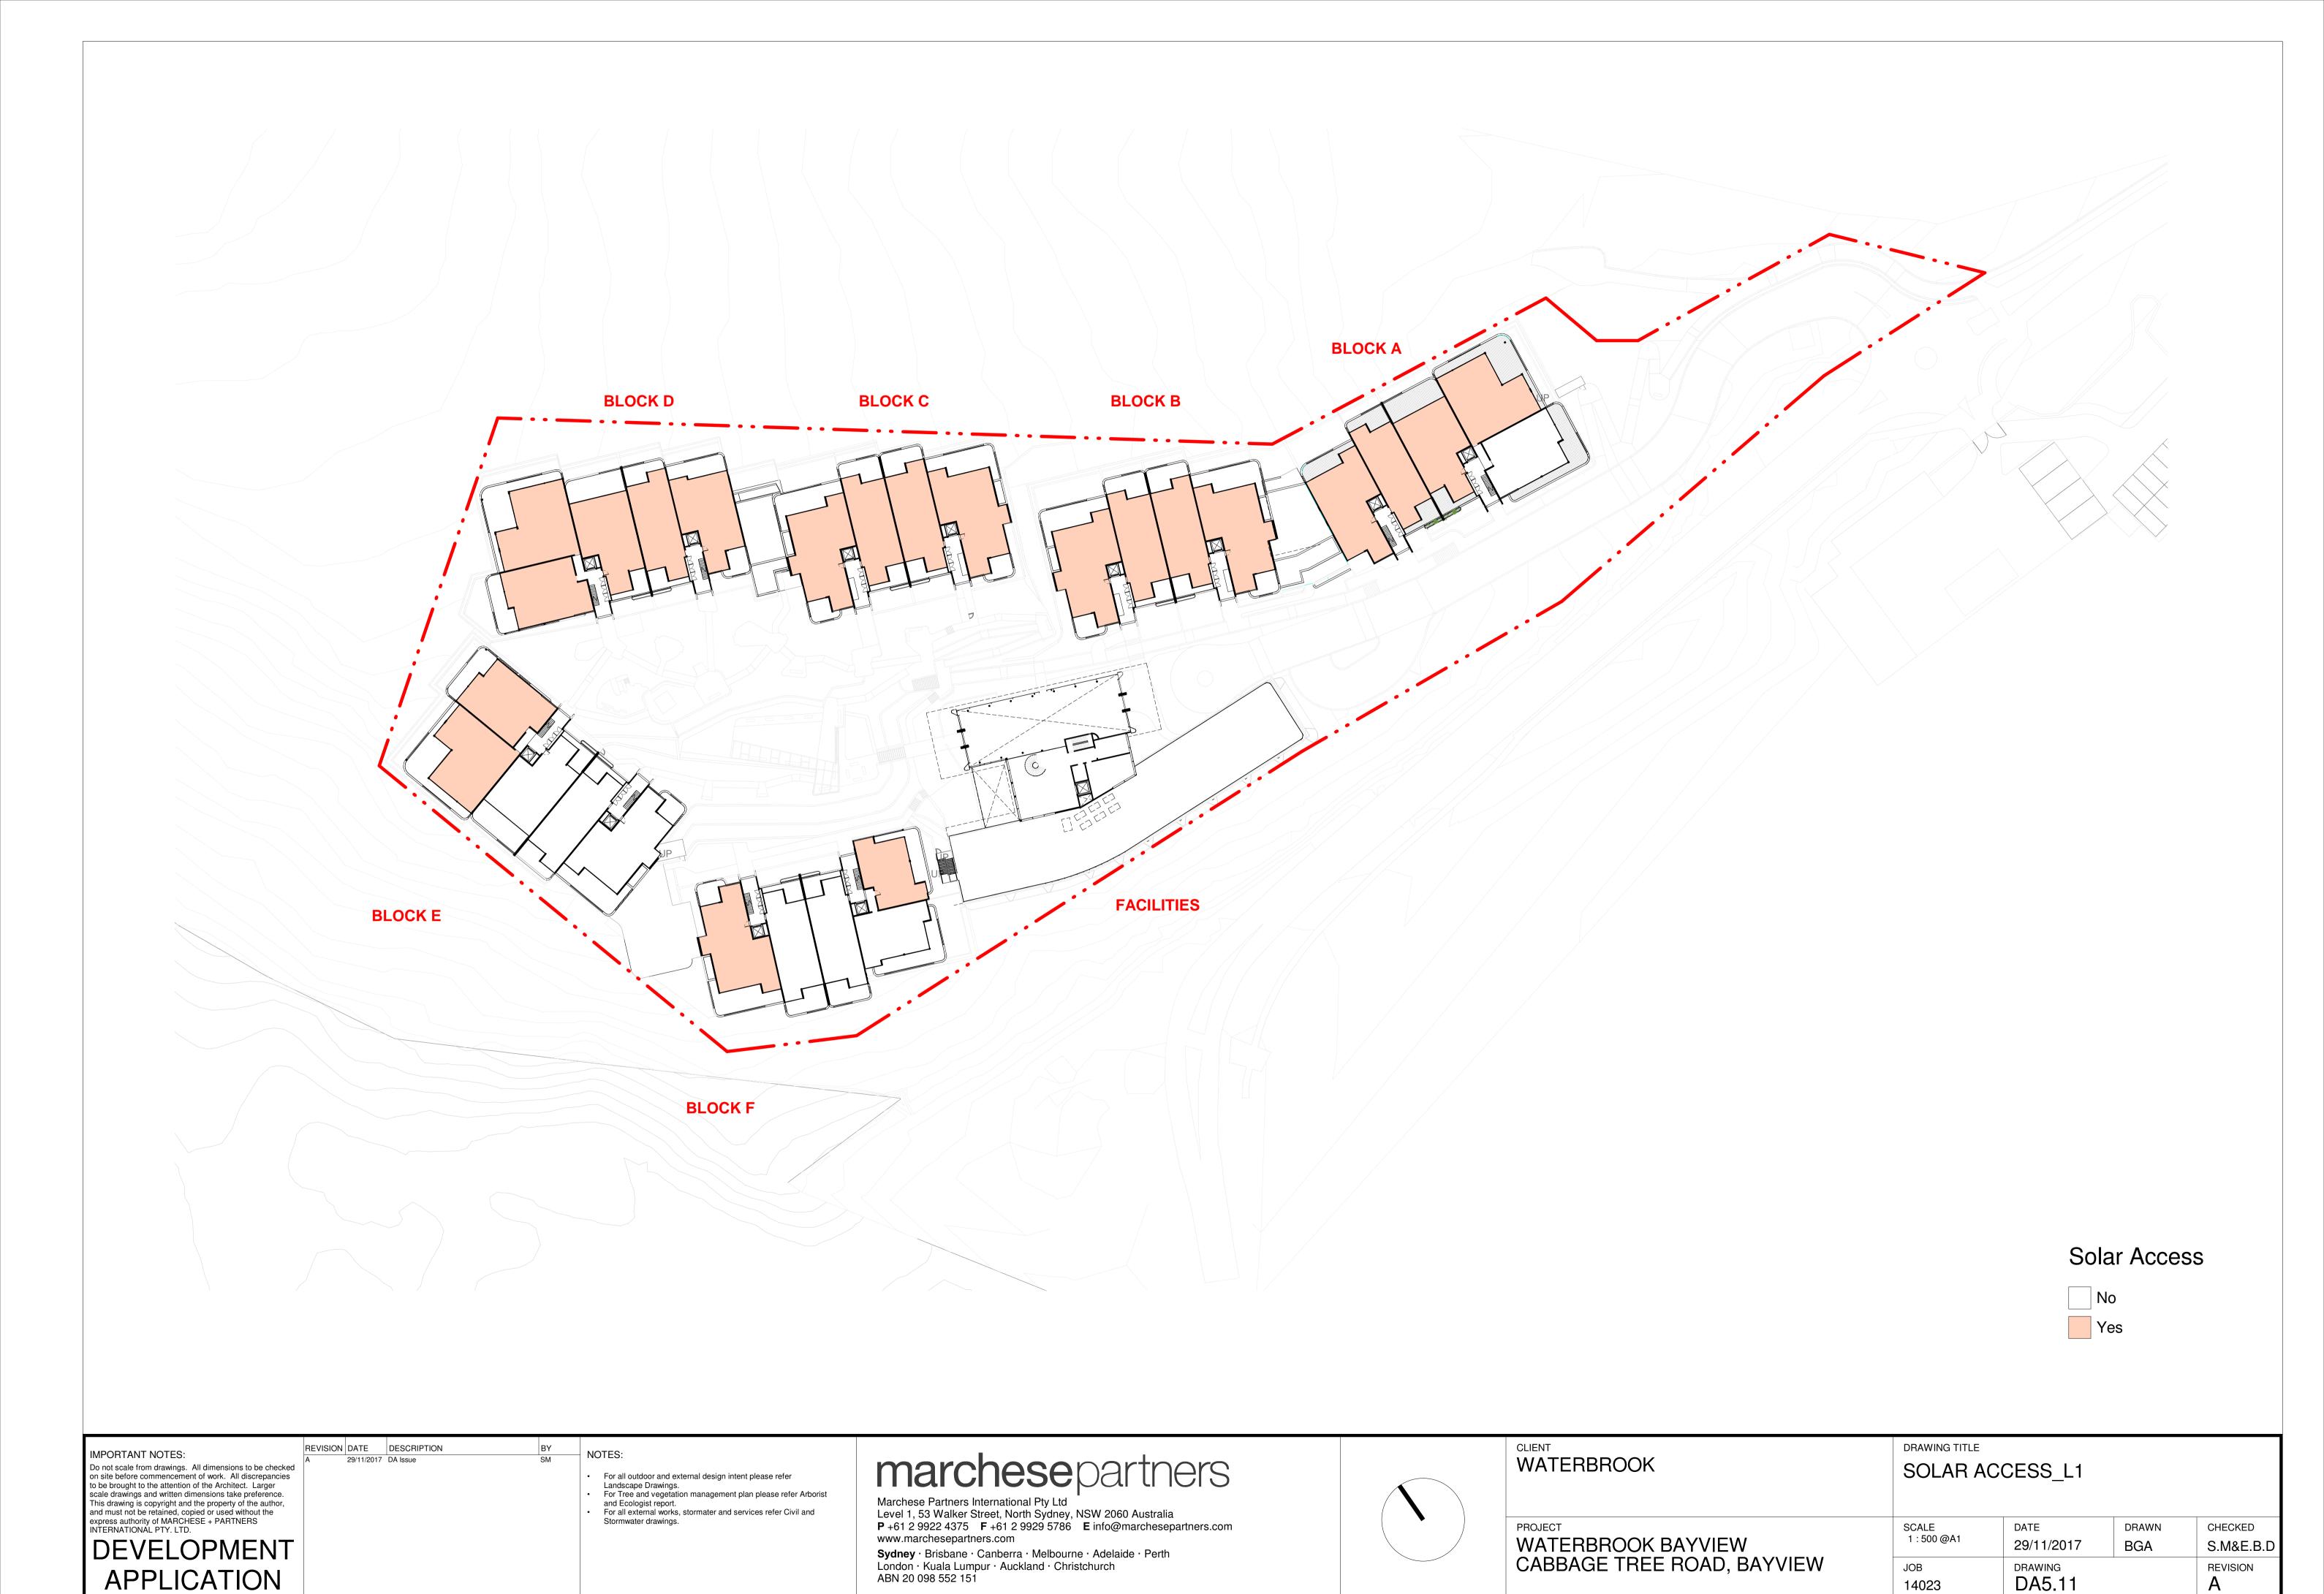

Marchese Partners International Pty Ltd
Level 1, 53 Walker Street, North Sydney, NSW 2060 Australia

P +61 2 9922 4375 F +61 2 9929 5786 E info@marchesepartners.com www.marchesepartners.com



| CLIENT WATERBROOK          | DRAWING TITLE SOLAR AC | SOLAR ACCESS_GROUND |              |                      |  |
|----------------------------|------------------------|---------------------|--------------|----------------------|--|
| WATERBROOK BAYVIEW         | SCALE<br>1:500@A1      | DATE 29/11/2017     | DRAWN<br>BGA | CHECKED<br>S.M&E.B.D |  |
| CABBAGE TREE ROAD, BAYVIEW | јов<br>14023           | DA5.10              |              | REVISION A           |  |





www.marchesepartners.com



| WATERBROOK                                    | SOLAR ACCESS_L2   |                    |              |                      |  |
|-----------------------------------------------|-------------------|--------------------|--------------|----------------------|--|
| WATERBROOK BAYVIEW CABBAGE TREE ROAD, BAYVIEW | SCALE<br>1:500@A1 | DATE<br>29/11/2017 | DRAWN<br>BGA | CHECKED<br>S.M&E.B.D |  |
|                                               | ЈОВ<br>14023      | DA5.12             |              | REVISION             |  |



Marchese Partners International Pty Ltd
Level 1, 53 Walker Street, North Sydney, NSW 2060 Australia

P +61 2 9922 4375 F +61 2 9929 5786 E info@marchesepartners.com www.marchesepartners.com



| WATERBROOK                 | SOLAR ACCESS_